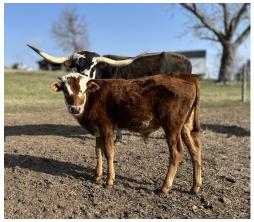

## **Dusty x Empress Bull Calf**

10/23/2024 Date of Birth: **Registration 1:** Pending

Dusty x Empress Bull Calf

Breeder: Twin Cedars Cattle Co. Samuel & Heather Bray Owner:

This guy is a little chunk that gets more brindle with every new dawn. This is the second bull calf Empress has produced and she is very consistent with the size. She always out produces herself.