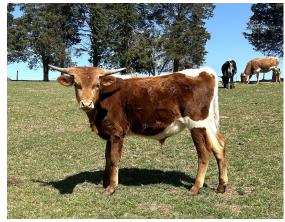

## **Hang Tight Honey**

Hang Tight Honey

Date of Birth: 05/15/2024 Registration 1: Pending

Breeder: M & M Cattle Company Owner: Samuel & Heather Bray

Beefy little bull that is starting to brindle. His sire is an exciting young bull KCCI Hangin On 2 U, an own son of MC Hangin Tuff, and is 94.5 inches TTT at 3.5 years old. His dam is a great all around tri-colored cow and a good milker. We like how this little bull is growing with his straight back and beefy hip. We are watching him closely as a junior herd sire prospect.