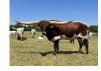

## **Hang Tight Honey**

Hang Tight Honey

Date of Birth: 05/15/2024 Registration 1: Pending

Breeder: M & M Cattle Company Owner: Samuel & Heather Bray

Beefy little bull that is starting to brindle. His sire is an exciting young bull KCCI Hangin On 2 U, an own son of MC Hangin Tuff, and is 94.5 inches TTT at 3.5 years old. His dam is a great all around tri-colored cow and a good milker. We like how this little bull is growing with his straight back and beefy hip. We are watching him closely as a junior herd sire prospect.