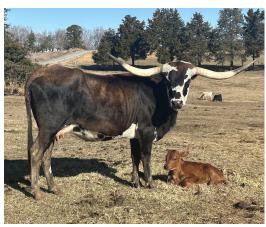

## **EMPRESS OF THE NIGHT**

Date of Birth: 05/19/2017 Registration 1: CI321715 Breeder: Duke's Ranch

Owner: Samuel and Heather Bray

Empress is a beautiful parker brown cow that appears to be dappled in the summer. Empress has out produced herself each breeding and has given us two big, colored up calves. Both calves have been the largest out of each calf crop at weaning. She is a great milker and easy going mother.